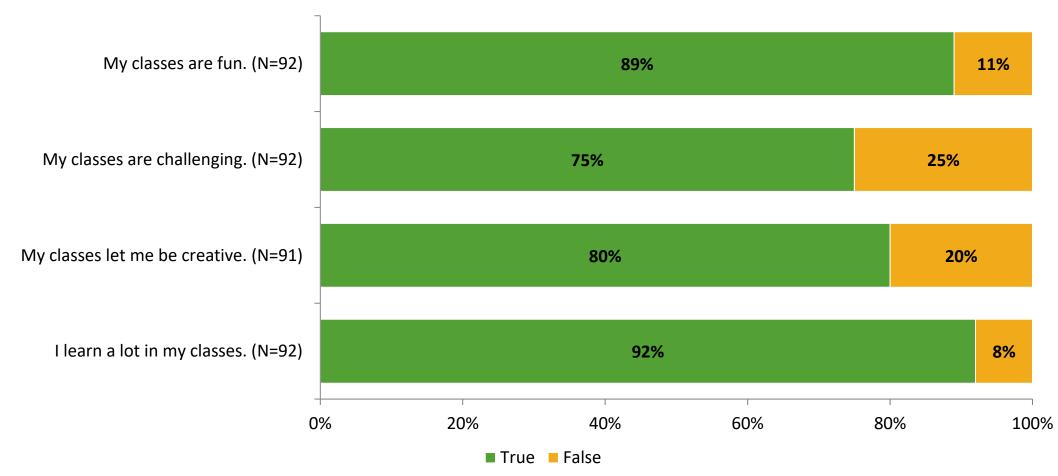

#### **Class Experience**

Thinking about how you feel/act most of the time, are the following statements true or false?

K12 Insight 🔾