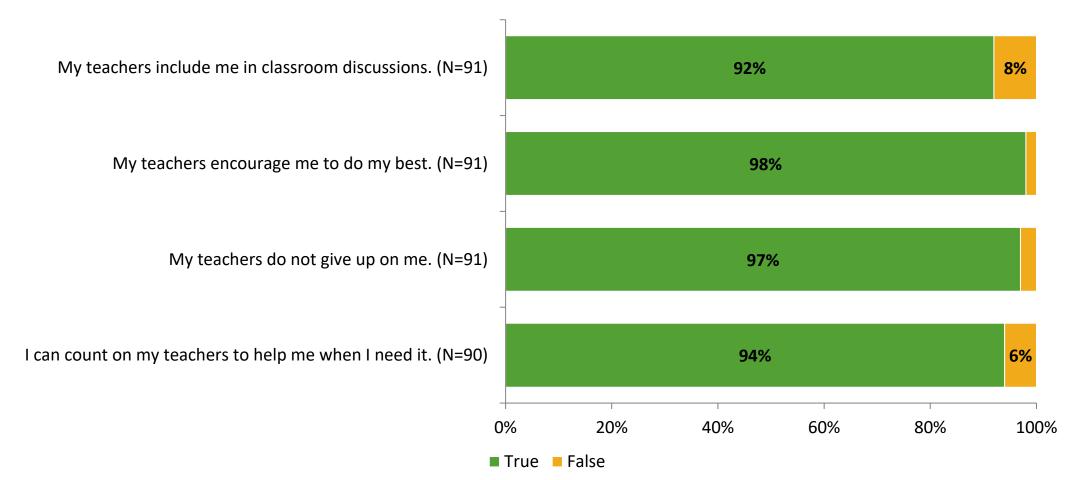

# **Academic Support**

Thinking about how you feel/act most of the time, are the following statements true or false?

K12 Insight 🔾