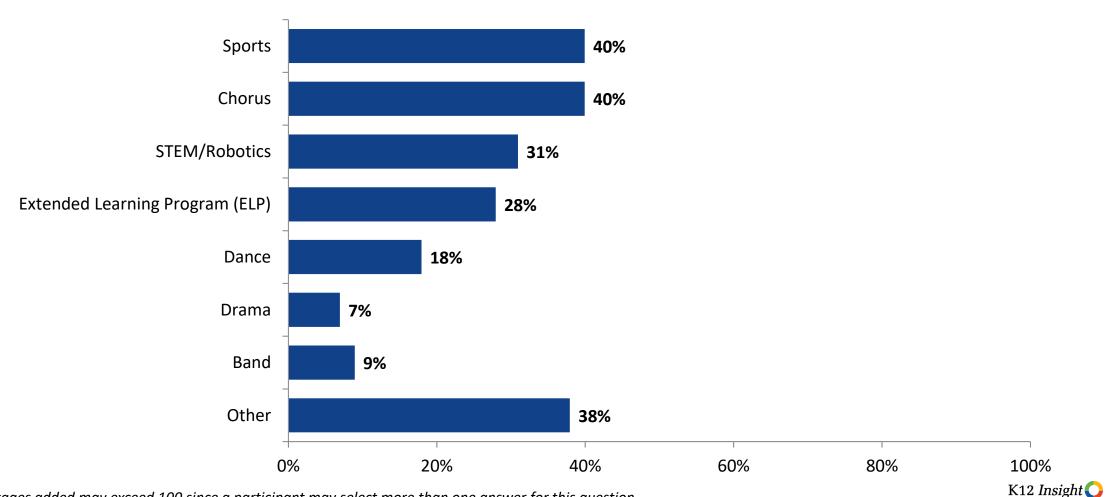

#### Please select the extracurricular activities you participated in.

Please select the extracurricular activities you participated in. (N=68)

Percentages added may exceed 100 since a participant may select more than one answer for this question.