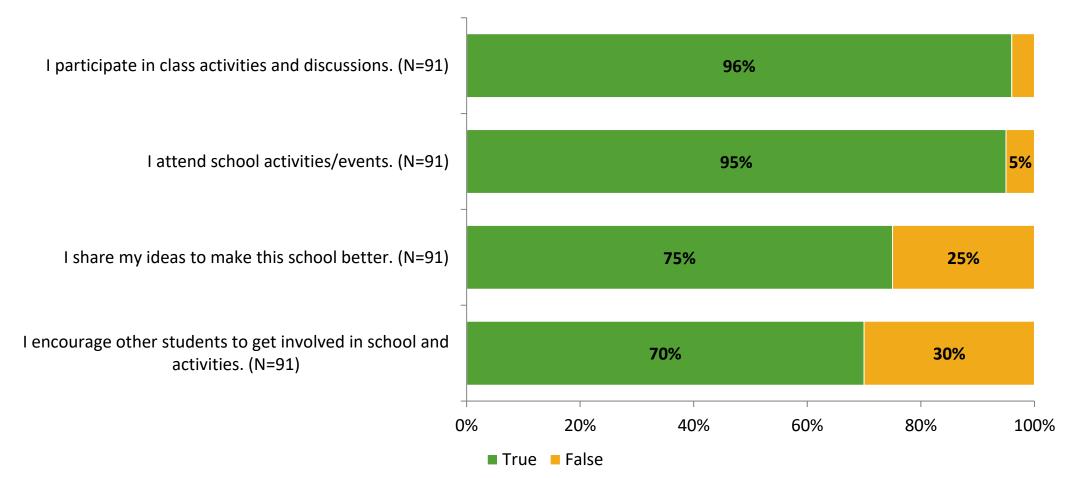

#### Involvement

Thinking about how you feel/act most of the time, are the following statements true or false?