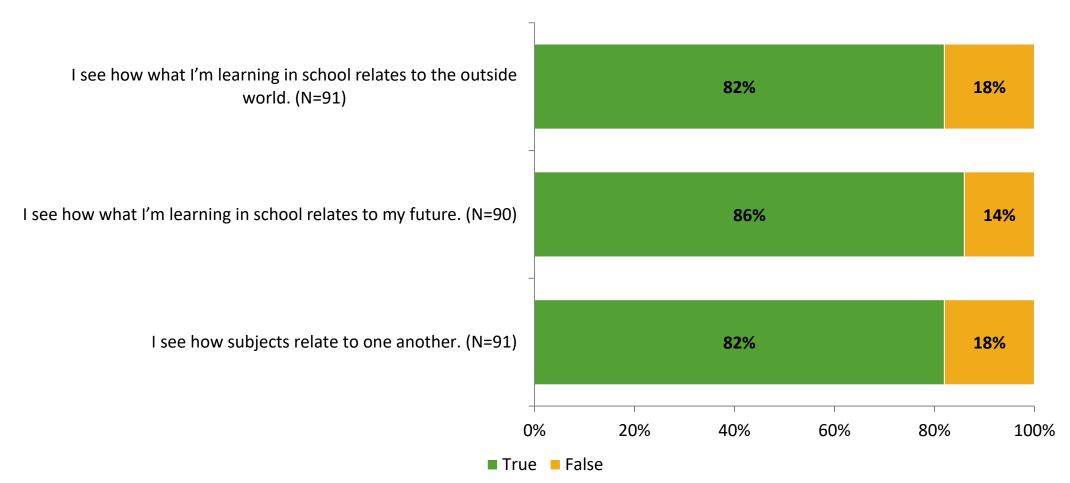

#### Relevance

Thinking about how you feel/act most of the time, are the following statements true or false?

K12 Insight 🔾