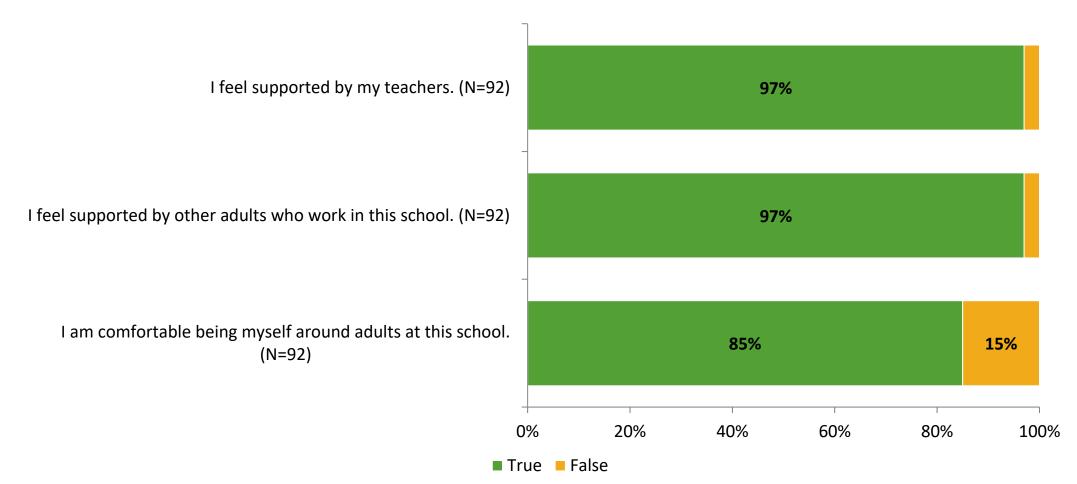

## **Relationships with Adults in School**

Thinking about how you feel/act most of the time, are the following statements true or false?

K12 Insight 🜔