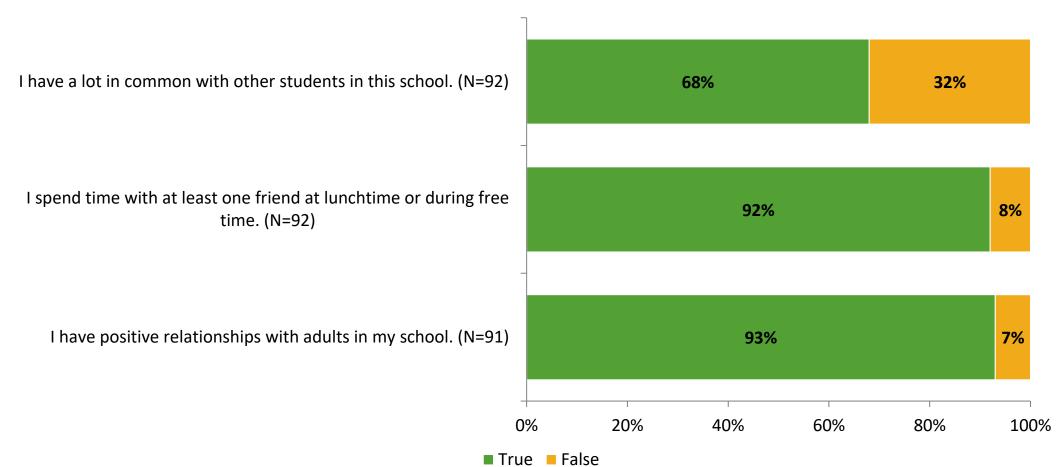

#### **Relationships with Peers**

Thinking about how you feel/act most of the time, are the following statements true or false?

## **Relationships with Adults in School**

Thinking about how you feel/act most of the time, are the following statements true or false?

K12 Insight 🜔