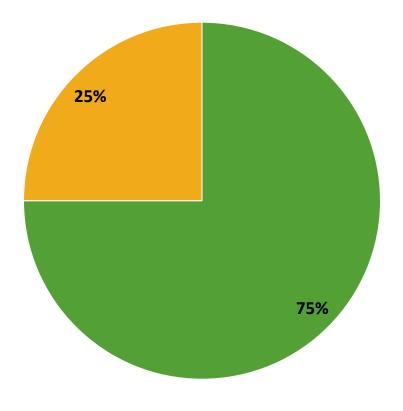

#### **Participation in Extracurricular Activities**

Did you participate in any extracurricular activities this school year? (N=91)

Yes No