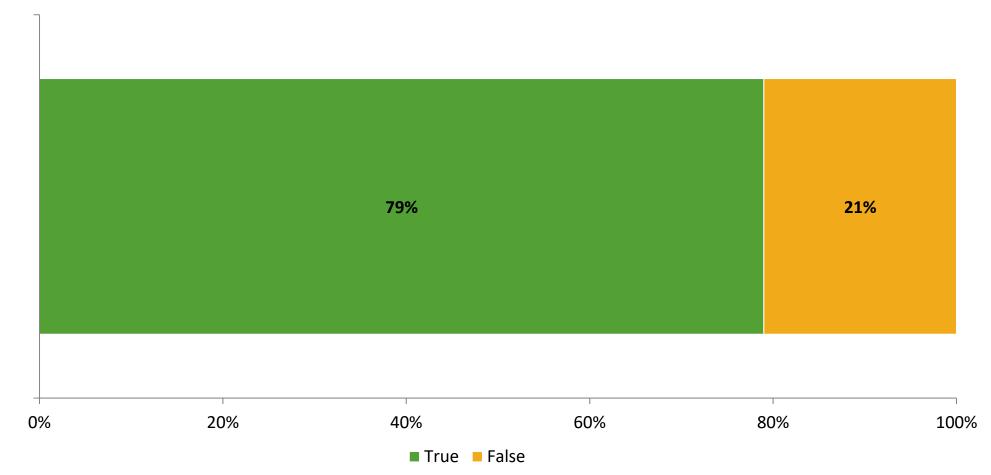

### **Like School**

Thinking about how you feel/act most of the time, is the following statement true or false?

Generally, I like school. (N=84)

K12 Insight 🜔