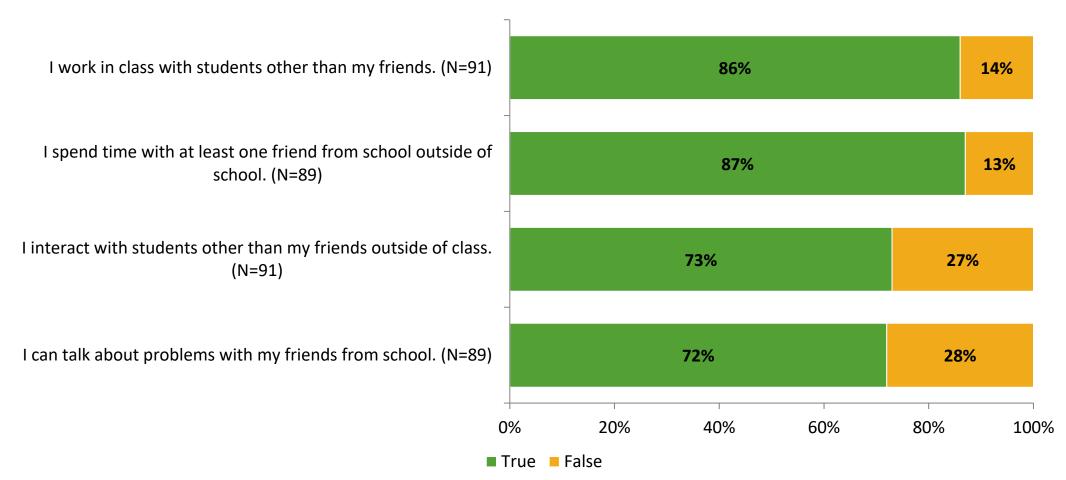

#### **Relationships with Peers**

Thinking about how you feel/act most of the time, are the following statements true or false?