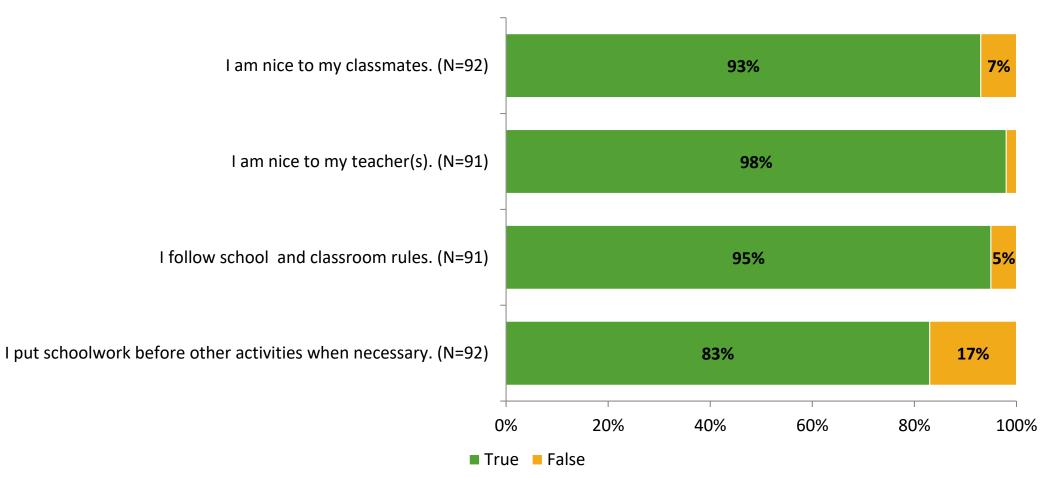

## **Self-Management**

Thinking about how you feel/act most of the time, are the following statements true or false?

K12 Insight 🔾