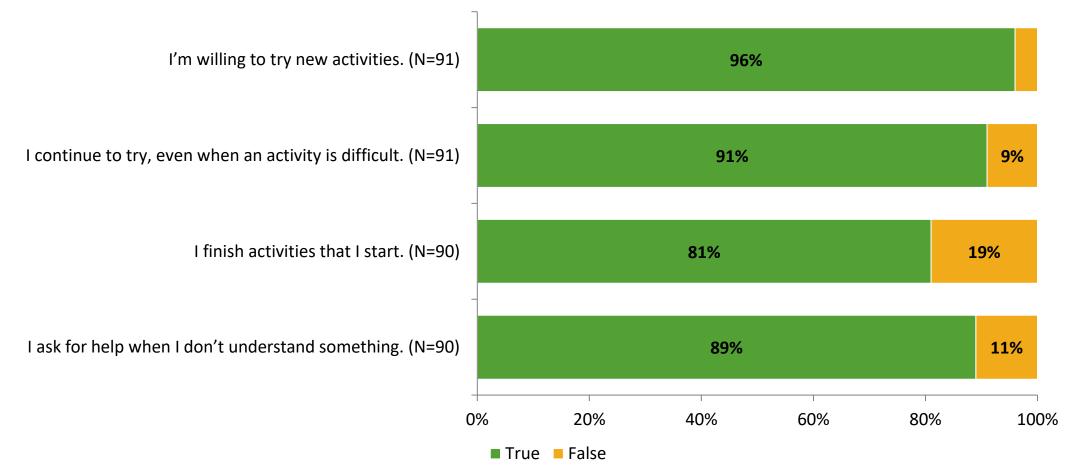

#### Grit

Thinking about how you feel/act most of the time, are the following statements true or false?