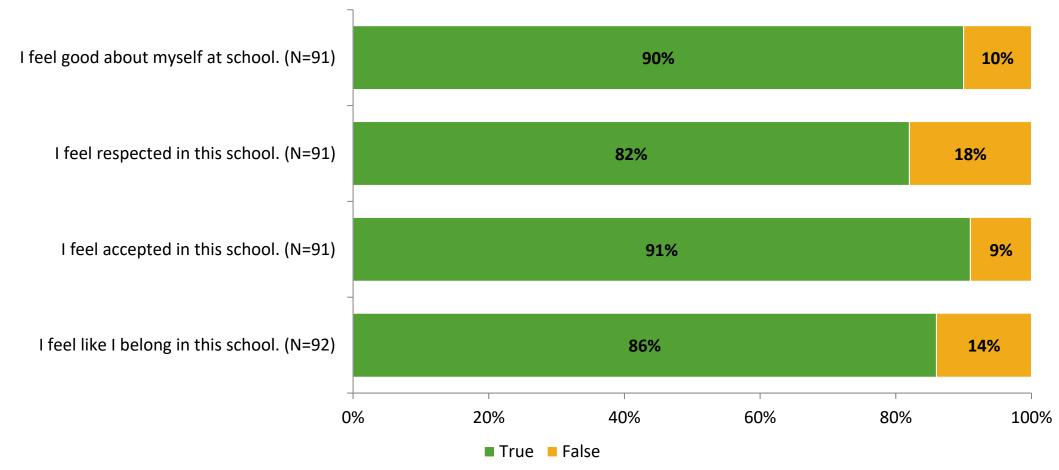

#### Acceptance

Thinking about how you feel/act most of the time, are the following statements true or false?

K12 Insight 🜔