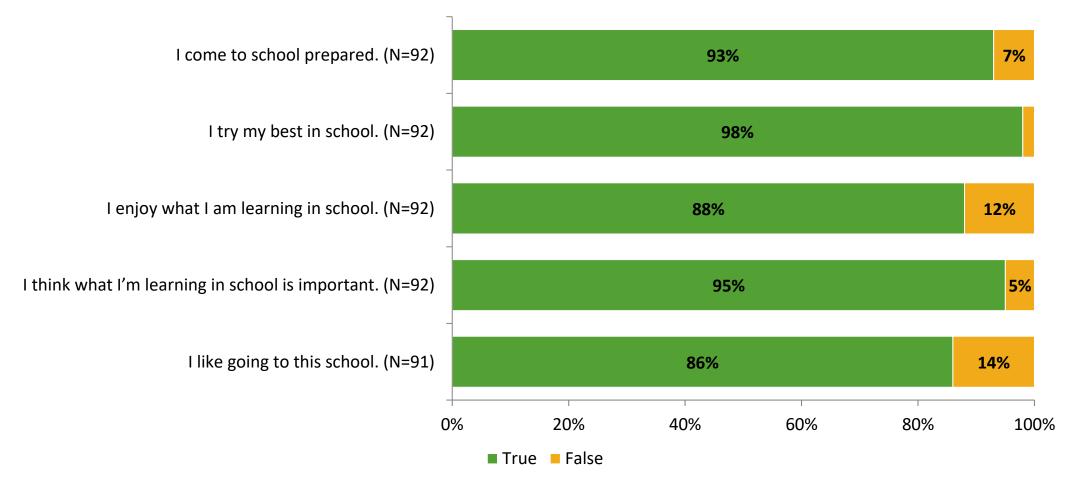

# **Overall Engagement**

Thinking about how you feel/act most of the time, are the following statements true or false?

K12 Insight 🔾